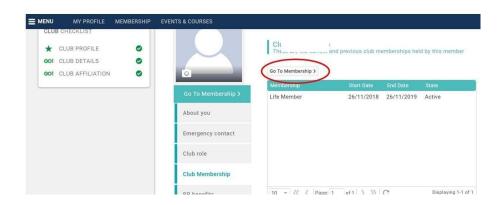

# How to assign & renew club memberships



# How to assign & renew club memberships

### **Contents**

Assigning memberships Page I Renewing memberships Page 7

Ordinarily club members will purchase their own club memberships, selecting from the available options in ClubHub and paying online. It is possible however, for the Club Admin to assign memberships and then collect the payments separately.

The process is simple, here's how...

# **Assigning memberships**

I. Sign into your British Rowing account



2. Select MENU



# 3. Select the CLUB MEMBERS tile



# 4. Select a given member by selecting their tile



### 5. Select CLUB MEMBERSHIP



# 6. Select GO TO MEMBERSHIP



# 7. Select +ADD



8. You will then be able to select the required membership type from the options provided



Continuing down the page, you will be given the opportunity to amend the individual's
personal details if required, before finally selecting either SAVE & CONTINUE or
CHECKOUT.



10. You will now be presented with some payment options, REQUEST INVOICE allows you to choose who pays the fee, OFFLINE PAYMENT allows you to pay for items for which you have already received cash/cheques, SET DIRECT DEBIT allows you pay regular ongoing payments, and PAY WITH CARD allows you to pay using a specific bank account.



### **Section 2: Renewing memberships**

For existing members of your club the option is available for them to purchase their own memberships, either by annual payments or