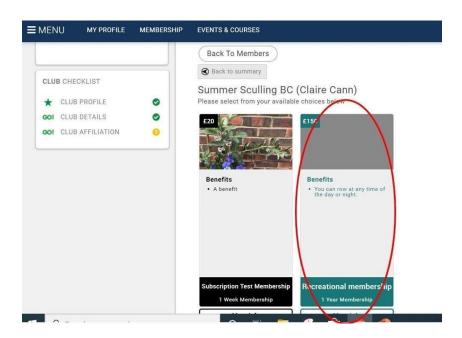

# 7. Select +ADD

8. You will then be able to select the required membership type from the options provided

Continuing down the page, you will be given the opportunity to amend the individual's
personal details if required, before finally selecting either SAVE & CONTINUE or
CHECKOUT.