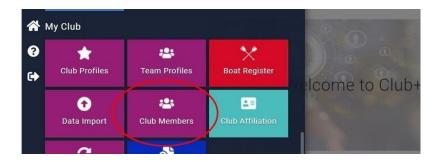

# 3. Select the CLUB MEMBERS tile

# 4. Select a given member by selecting their tile