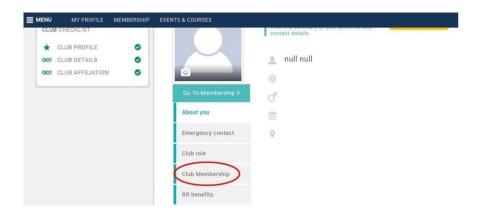

# 4. Select a given member by selecting their tile

### 5. Select CLUB MEMBERSHIP