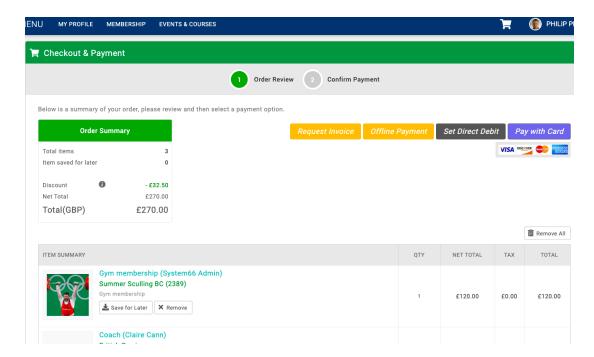

10. You will now be presented with some payment options, REQUEST INVOICE allows you to choose who pays the fee, OFFLINE PAYMENT allows you to pay for items for which you have already received cash/cheques, SET DIRECT DEBIT allows you pay regular ongoing payments, and PAY WITH CARD allows you to pay using a specific bank account.