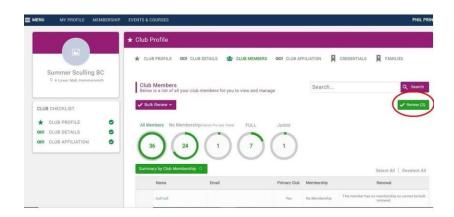

The process is simple, here's how:

11. Sign into your account and select MENU as before, then select the BULK RENEW tile

12. From here you can renew club memberships and British Rowing memberships on behalf of club members by going through the list shown and selecting the members in question. Select RENEW to proceed to the checkout