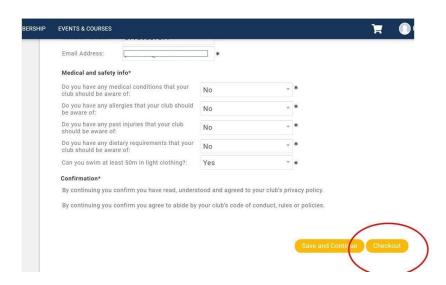

# 7. Select +ADD

8. You will then be able to select the required membership type from the options provided

Continuing down the page, you will be given the opportunity to amend the individual's
personal details if required, before finally selecting either SAVE & CONTINUE or
CHECKOUT.