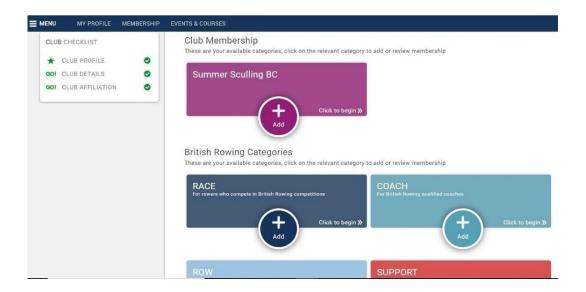

# 7. Select +ADD

8. You will then be able to select the required membership type from the options provided

Continuing down the page, you will be given the opportunity to amend the individual's
personal details if required, before finally selecting either SAVE & CONTINUE or
CHECKOUT.