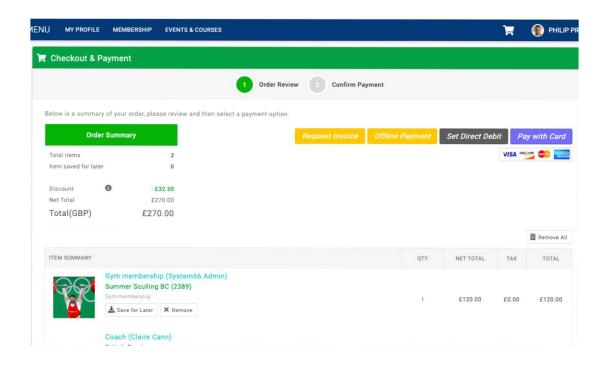

10. You will now be presented with some payment options, REQUEST INVOICE allows you to choose who pays the fee, OFFLINE PAYMENT allows you to pay for items for which you have already received cash/cheques, SET DIRECT DEBIT allows you pay regular ongoing payments, and PAY WITH CARD allows you to pay using a specific bank account.