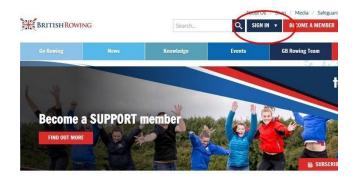

# **Assigning memberships**

I. Sign into your British Rowing account

2. Select MENU