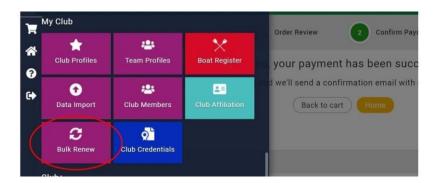

The process is simple, here's how:

11. Sign into your account and select MENU as before, then select the BULK RENEW tile

12. From here you can renew club memberships and British Rowing memberships on behalf of club members by going through the list shown and selecting the members in question. Select RENEW to proceed to the checkout