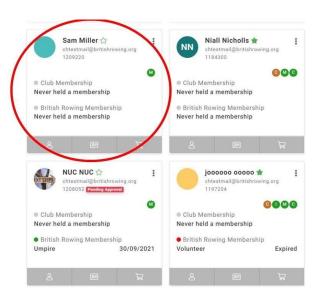

# How to assign & renew club memberships



# How to assign & renew club memberships

### **Contents**

Assigning memberships Page I Renewing memberships Page 7

Ordinarily club members will purchase their own club memberships, selecting from the available options in ClubHub and paying online. It is possible however, for the Club Admin to assign memberships and then collect the payments separately.

The process is simple, here's how...

# **Assigning memberships**

I. Sign into your British Rowing account



2. Select MENU



# 3. Select the CLUB MEMBERS tile



# 4. Select a given member by selecting their tile



### 5. Select CLUB MEMBERSHIP



# 6. Select GO TO MEMBERSHIP



# 7. Select +ADD



8. You will then be able to select the required membership type from the options provided



Continuing down the page, you will be given the opportunity to amend the individual's
personal details if required, before finally selecting either SAVE & CONTINUE or
CHECKOUT.



10. You will now be presented with some payment options, REQUEST INVOICE allows you to choose who pays the fee, OFFLINE PAYMENT allows you to pay for items for which you have already received cash/cheques, SET DIRECT DEBIT allows you pay regular ongoing payments, and PAY WITH CARD allows you to pay using a specific bank account.



### **Section 2: Renewing memberships**

For existing members of your club the option is available for the