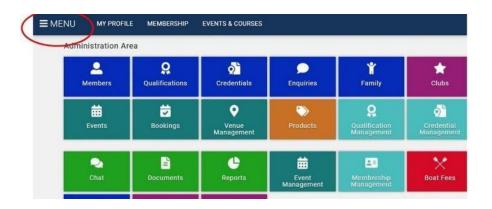

# **Assigning memberships**

I. Sign into your British Rowing account

2. Select MENU

# 3. Select the CLUB MEMBERS tile