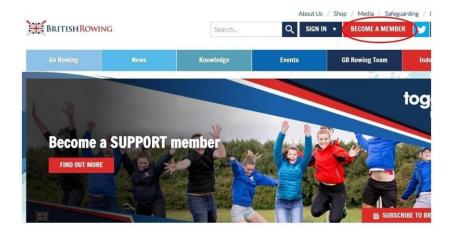

Creating a ClubHub profile is simple – here's how:

1. On the British Rowing homepage, select BECOME A MEMBER