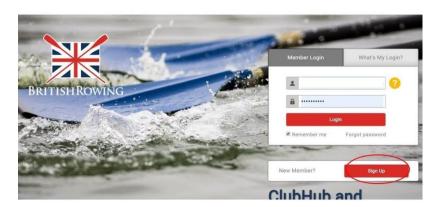

## 2. Select SIGN UP

3. From here, creating your profile is a simple case of entering key information including a username and password.

4. Once these are set you can access your profile by selecting SIGN IN on the British Rowing homepage