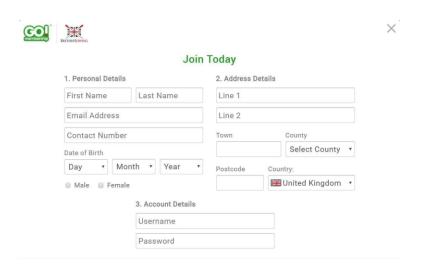

## 2. Select SIGN UP

3. From here, creating your profile is a simple case of entering key information including a username and password.

4. Once these are set you can access your profile by selecting SIGN IN on the British Rowing homepage