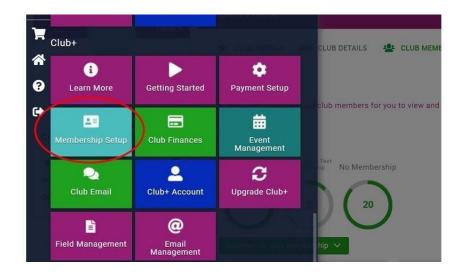

3. Select the MEMBERSHIP SETUP tile

4. From here you can view existing club membership types, and create new ones by selecting ADD NEW MEMBERSHIPS

| Membershi                    | p Setup                                                              |         |          |          |        |      |       |         |
|------------------------------|----------------------------------------------------------------------|---------|----------|----------|--------|------|-------|---------|
| Membership Overvi            |                                                                      |         |          | Su       | mmer S | Scul | ing E | вс      |
| Weinbersnip Overvio          |                                                                      |         |          |          |        |      |       |         |
| Add new members              | lip 2                                                                |         |          |          |        |      |       |         |
| Name                         | Description                                                          | Price   | Duration | Status   |        |      |       |         |
| Claires Pro rata Tester      | This is a test for release 2.3                                       | £365.00 | 1 Year   | Inactive | Ť      | Ļ    | Ø     | 1       |
| Claires Instalment<br>Tester | Another test of instalments                                          | £365.00 | 1 Year   | Inactive | î      | ţ    | Ø     | i i     |
| FULL                         |                                                                      | £200.00 | 1 Year   | Active   | Ť      | Ļ    | ľ     |         |
| Junior                       |                                                                      | £150.00 | 1 Year   | Active   | 1      | ţ    | C     |         |
| Annie's test                 |                                                                      | £0.00   | 1 Year   | Inactive | Ť      | ţ    | C     |         |
| Coach                        | This for people who coach at the club who have formal qualifications | £1.00   | 1 Year   | Active   | Ť      | ţ    | Ø     | ng<br>g |
| 2nd membership               | this is for those already paying a full membership of another club   | £160.00 | 1 Year   | Active   | î      | ţ    | Ø     |         |
|                              |                                                                      |         |          |          |        |      |       |         |