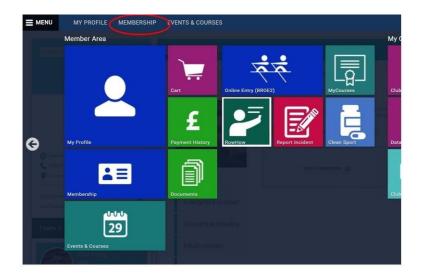

I. Sign into your British Rowing account

2. Select the membership tab

3. Select your desired membership (including the sub-type where applicable), and enter your communication preferences before confirming your selection. You can then proceed to your cart where you can complete your purchase