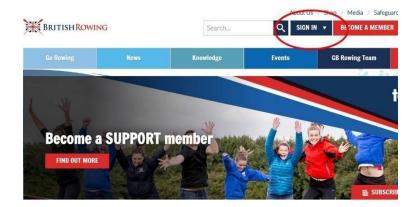

I. Sign into your British Rowing account

2. Select the membership tab

3. Select your desired membership (including the sub-type where applicable), and enter your communication preferences before confirming your selection. You can then proceed to your cart where you can complete your purchase