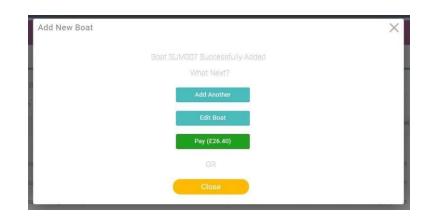

9. You can now either add another boat, edit the current boat, or pay for license(s)

10. By selecting EDIT BOAT you can enter specific details as shown below. These details will be of use to club officers/members in locating and identifying specific boats, as well as keeping a record of the condition, value, etc of boats within your fleet. (These details can be edited later if you wish, by selecting the boat in question from your boat list).

12. Finally, if you wish simply to list a boat, or to pay for a waterway license at a later date, you can select CLOSE. If you wish to pay for a license select PAY, whereupon you will be directed to the payment page, where you have the choice of payment methods