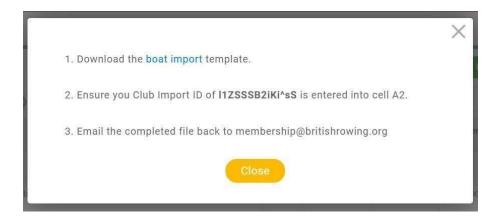

# Section 2: Uploading bulk boat lists

If you would like to enter more than I boat to the system you might want to use the bulk upload feature. Begin by signing into your profile and then selecting the Boat Register tile as before. Then select EXCEL IMPORT.

13. Follow the instructions shown and your boats will be uploaded to the system