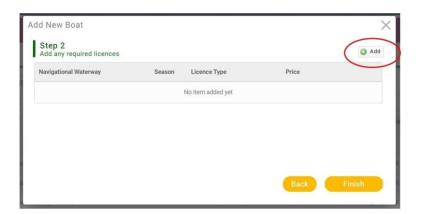

7. By selecting FINISH your boat will now be displayed in your boat register. If you require a license for this boat however, you can now go on and add one here by selecting ADD

8. In this step you can enter the navigation authority whose waters you will be operating on, the season for which you require the license, and the type of registration required (eg junior). To complete this process select the green tick. When you have finished adding boats select FINISH

| Navigational Waterway | Season  | Licence Type                              | Price     |   |
|-----------------------|---------|-------------------------------------------|-----------|---|
| Environment Agency    | - 19/20 | <ul> <li>Standard Registration</li> </ul> | n = 26.40 | 8 |
|                       |         |                                           |           |   |
|                       |         |                                           |           |   |
|                       |         |                                           |           |   |