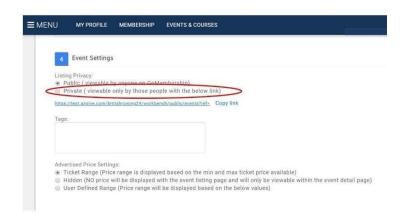

10. Next in EVENT SETTINGS, you can select whether to publish your event publicly or privately. (Public events will be visible to members of your club, and private events require individuals to obtain tickets via a shared link). If selecting PRIVATE, remember to copy the link shown so you can share it with potential attendees. Ignore the TAGS section and make sure you select TICKET RANGE.